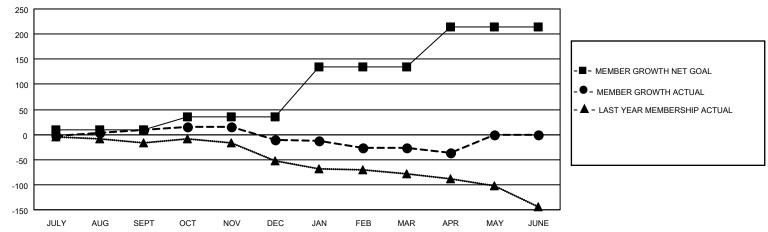

## District 201Q3

| Clubs         |               |             |               | Members               |                          |                         |                                                    |  |
|---------------|---------------|-------------|---------------|-----------------------|--------------------------|-------------------------|----------------------------------------------------|--|
|               | RESULTS FOR   | R 2020-2021 |               | RESULTS FOR 2020-2021 |                          |                         |                                                    |  |
| QUARTER       | NEW CLUB GOAL | NEW CLUBS   | DROPPED CLUBS | QUARTER MEN           | /IBER GROWTH NET<br>GOAL | MEMBER GROWTH<br>ACTUAL | DROPPED<br>MEMBERS ACTUAL<br>(including transfers) |  |
| JULY/AUG/SEPT | 0             | 0           | 0             | JULY/AUG/SEPT         | 10                       | 53                      | 32                                                 |  |
| OCT/NOV/DEC   | 0             | 0           | 0             | OCT/NOV/DEC           | 25                       | 49                      | 63                                                 |  |
| JAN/FEB/MAR   | 0             | 0           | 1             | JAN/FEB/MAR           | 100                      | 32                      | 42                                                 |  |
| APR/MAY/JUNE  | 1             | 0           | 0             | APR/MAY/JUNE          | 80                       | 12                      | 21                                                 |  |