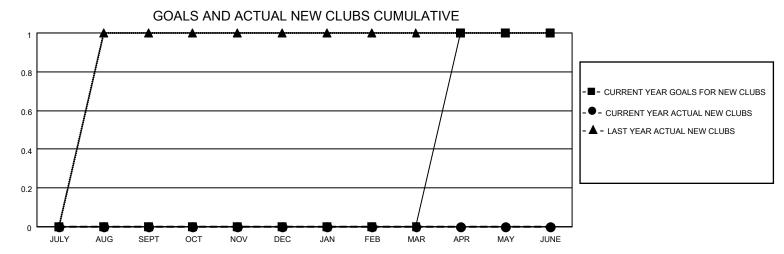

## District 201Q3

| Clubs         |               |             |               | Members               |                          |                         |                                                    |  |
|---------------|---------------|-------------|---------------|-----------------------|--------------------------|-------------------------|----------------------------------------------------|--|
|               | RESULTS FOR   | R 2020-2021 |               | RESULTS FOR 2020-2021 |                          |                         |                                                    |  |
| QUARTER       | NEW CLUB GOAL | NEW CLUBS   | DROPPED CLUBS | QUARTER MEN           | /IBER GROWTH NET<br>GOAL | MEMBER GROWTH<br>ACTUAL | DROPPED<br>MEMBERS ACTUAL<br>(including transfers) |  |
| JULY/AUG/SEPT | 0             | 0           | 0             | JULY/AUG/SEPT         | 10                       | 53                      | 32                                                 |  |
| OCT/NOV/DEC   | 0             | 0           | 0             | OCT/NOV/DEC           | 25                       | 49                      | 63                                                 |  |
| JAN/FEB/MAR   | 0             | 0           | 1             | JAN/FEB/MAR           | 100                      | 32                      | 42                                                 |  |
| APR/MAY/JUNE  | 1             | 0           | 0             | APR/MAY/JUNE          | 80                       | 12                      | 21                                                 |  |